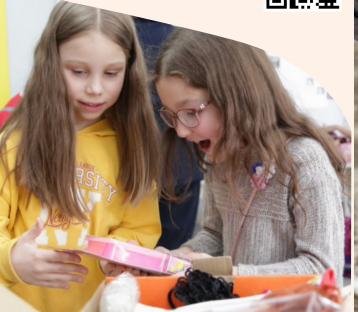

#### What to do:

- **1.Use our Flat-pack OR Find an empty shoebox.** Wrap the lid and box separately if needed.
- **2.Boy, Girl or Home?** Choose who you'd like your box to go to and fill out the label. Stick the label to the front of your shoebox.
- 3.Personalise your shoebox take a look at the list of gift ideas in this leaflet. More ideas are also available online.
- **4.Make your donation** Online at teams4u.com or fill in the form in this leaflet and put it in the envelope provided along with the recommended donation of £3 and place inside your shoebox. This donation helps us to get the shoebox to the children.
- 5. Close the box with an elastic band.